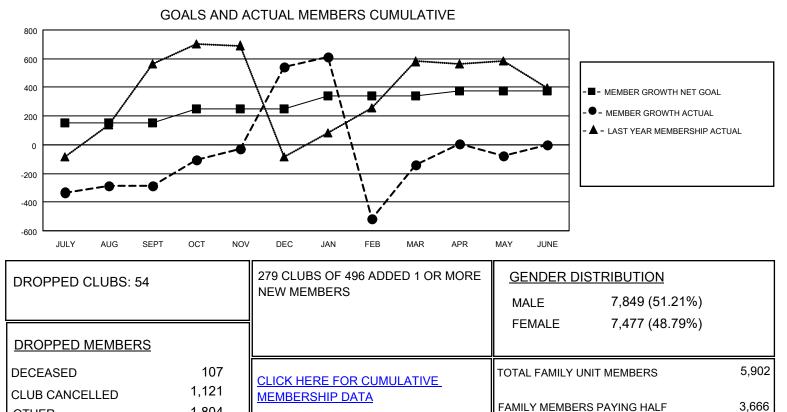

## GAT MONTHLY MEMBERSHIP PROGRESS REPORT

**Multiple District 301** 

**LOCATION: PHILIPPINES** 

Results as of: 5/31/2021

| Clubs                 |               |           |               | Members               |                        |                         |                                                    |
|-----------------------|---------------|-----------|---------------|-----------------------|------------------------|-------------------------|----------------------------------------------------|
| RESULTS FOR 2020-2021 |               |           |               | RESULTS FOR 2020-2021 |                        |                         |                                                    |
| QUARTER               | NEW CLUB GOAL | NEW CLUBS | DROPPED CLUBS | QUARTER               | BER GROWTH NET<br>GOAL | MEMBER GROWTH<br>ACTUAL | DROPPED<br>MEMBERS ACTUAL<br>(including transfers) |
| JULY/AUG/SEPT         | 9             | 4         | 2             | JULY/AUG/SEPT         | 153                    | 472                     | 729                                                |
| OCT/NOV/DEC           | 8             | 29        | 0             | OCT/NOV/DEC           | 95                     | 1,534                   | 666                                                |
| JAN/FEB/MAR           | 9             | 4         | 52            | JAN/FEB/MAR           | 95                     | 701                     | 1,319                                              |
| APR/MAY/JUNE          | 2             | 6         | 0             | APR/MAY/JUNE          | 30                     | 441                     | 318                                                |

- CURRENT YEAR ACTUAL NEW CLUBS

- LAST YEAR ACTUAL NEW CLUBS

DUES

MBR0181 © Copyright 2021, Lions Clubs International, All Rights Reserved.

1,804

3,032

OTHER

TOTAL