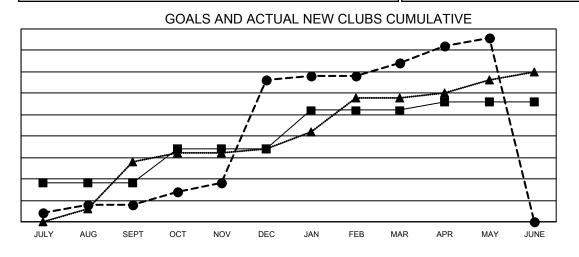

## GAT MONTHLY MEMBERSHIP PROGRESS REPORT

**Multiple District 301** 

**LOCATION: PHILIPPINES** 

Results as of: 5/31/2021

| Clubs                 |               |           |               | Members               |                        |                         |                                                    |
|-----------------------|---------------|-----------|---------------|-----------------------|------------------------|-------------------------|----------------------------------------------------|
| RESULTS FOR 2020-2021 |               |           |               | RESULTS FOR 2020-2021 |                        |                         |                                                    |
| QUARTER               | NEW CLUB GOAL | NEW CLUBS | DROPPED CLUBS | QUARTER               | BER GROWTH NET<br>GOAL | MEMBER GROWTH<br>ACTUAL | DROPPED<br>MEMBERS ACTUAL<br>(including transfers) |
| JULY/AUG/SEPT         | 9             | 4         | 2             | JULY/AUG/SEPT         | 153                    | 472                     | 729                                                |
| OCT/NOV/DEC           | 8             | 29        | 0             | OCT/NOV/DEC           | 95                     | 1,534                   | 666                                                |
| JAN/FEB/MAR           | 9             | 4         | 52            | JAN/FEB/MAR           | 95                     | 701                     | 1,319                                              |
| APR/MAY/JUNE          | 2             | 6         | 0             | APR/MAY/JUNE          | 30                     | 441                     | 318                                                |